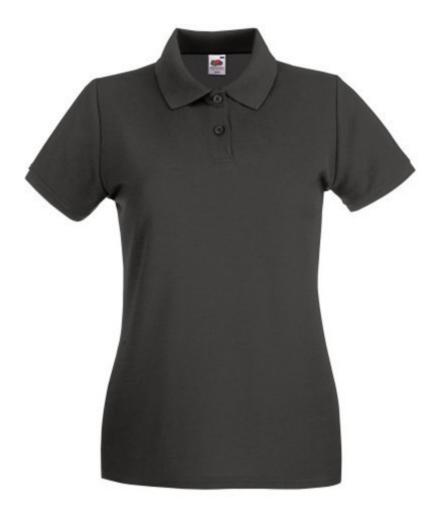

# FRUIT OF THE LOOM, LADIES PREMIUM POLO, WOMEN'S PREMIUM POLO SHIRT, LIGHT GRAPHITE, XS

#### Specification

Fruit of the Loom, Ladies Premium Polo, women's premium polo shirt, light graphite, XS. Polo shirt for women, premium quality, 100% cotton, 180gm / m2, modern cut, slightly waist-high, intended for everyday work and life activities, third button on the front panel, slight ruffle on the sleeves, classic polo collar. Branding: flex, flock, embroidery, sieve